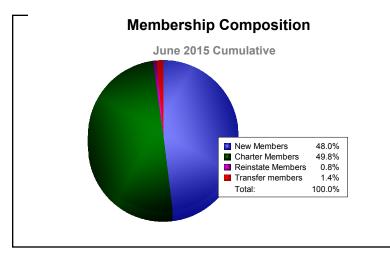

District 404 A1

As of June 2015 Cumulative

| Year      | New<br>Clubs | Dropped<br>Clubs | Gain/<br>Loss<br>Clubs | New<br>Members | Charter<br>Members | Reinstate<br>Members | Transfer<br>Members | Total<br>Member<br>Added | Total<br>Members<br>Dropped | Gain/<br>Loss<br>Members |
|-----------|--------------|------------------|------------------------|----------------|--------------------|----------------------|---------------------|--------------------------|-----------------------------|--------------------------|
| 2010-2011 | 5            | -4               | 1                      | 108            | 113                | 69                   | 0                   | 290                      | -270                        | 20                       |
| 2011-2012 | 10           | 0                | 10                     | 123            | 204                | 52                   | 1                   | 380                      | -91                         | 289                      |
| 2012-2013 | 9            | 0                | 9                      | 318            | 189                | 14                   | 0                   | 521                      | -193                        | 328                      |
| 2013-2014 | 10           | 0                | 10                     | 294            | 232                | 1                    | 2                   | 529                      | -299                        | 230                      |
| 2014-2015 | 10           | 0                | 10                     | 240            | 249                | 4                    | 7                   | 500                      | -306                        | 194                      |
| Average   | 9            | -1               | 8                      | 217            | 197                | 28                   | 2                   | 444                      | -232                        | 212                      |