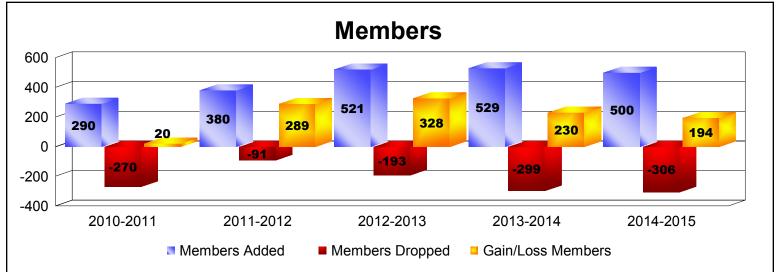

District 404 A1

As of June 2015 Cumulative

| Year      | New<br>Clubs | Dropped<br>Clubs | Gain/<br>Loss<br>Clubs | New<br>Members | Charter<br>Members | Reinstate<br>Members | Transfer<br>Members | Total<br>Member<br>Added | Total<br>Members<br>Dropped | Gain/<br>Loss<br>Members |
|-----------|--------------|------------------|------------------------|----------------|--------------------|----------------------|---------------------|--------------------------|-----------------------------|--------------------------|
| 2010-2011 | 5            | -4               | 1                      | 108            | 113                | 69                   | 0                   | 290                      | -270                        | 20                       |
| 2011-2012 | 10           | 0                | 10                     | 123            | 204                | 52                   | 1                   | 380                      | -91                         | 289                      |
| 2012-2013 | 9            | 0                | 9                      | 318            | 189                | 14                   | 0                   | 521                      | -193                        | 328                      |
| 2013-2014 | 10           | 0                | 10                     | 294            | 232                | 1                    | 2                   | 529                      | -299                        | 230                      |
| 2014-2015 | 10           | 0                | 10                     | 240            | 249                | 4                    | 7                   | 500                      | -306                        | 194                      |
| Average   | 9            | -1               | 8                      | 217            | 197                | 28                   | 2                   | 444                      | -232                        | 212                      |