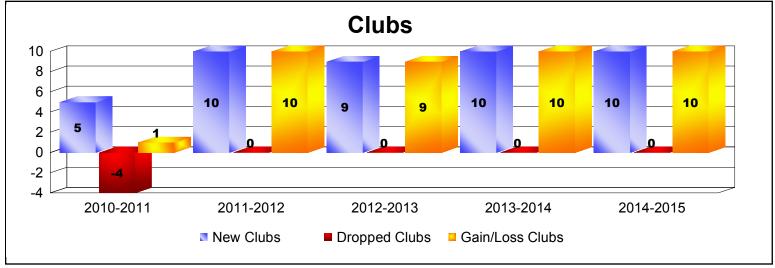

District 404 A1

As of June 2015 Cumulative

| Year      | New<br>Clubs | Dropped<br>Clubs | Gain/<br>Loss<br>Clubs | New<br>Members | Charter<br>Members | Reinstate<br>Members | Transfer<br>Members | Total<br>Member<br>Added | Total<br>Members<br>Dropped | Gain/<br>Loss<br>Members |
|-----------|--------------|------------------|------------------------|----------------|--------------------|----------------------|---------------------|--------------------------|-----------------------------|--------------------------|
| 2010-2011 | 5            | -4               | 1                      | 108            | 113                | 69                   | 0                   | 290                      | -270                        | 20                       |
| 2011-2012 | 10           | 0                | 10                     | 123            | 204                | 52                   | 1                   | 380                      | -91                         | 289                      |
| 2012-2013 | 9            | 0                | 9                      | 318            | 189                | 14                   | 0                   | 521                      | -193                        | 328                      |
| 2013-2014 | 10           | 0                | 10                     | 294            | 232                | 1                    | 2                   | 529                      | -299                        | 230                      |
| 2014-2015 | 10           | 0                | 10                     | 240            | 249                | 4                    | 7                   | 500                      | -306                        | 194                      |
| Average   | 9            | -1               | 8                      | 217            | 197                | 28                   | 2                   | 444                      | -232                        | 212                      |